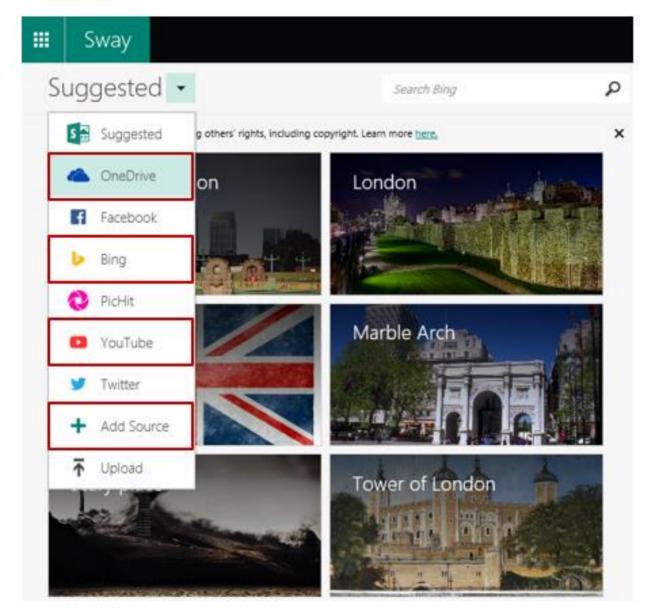

#### **Exploring London**

London is the capital city of the United Kingdom. It is the most populated city in the UK, and considered a leading global city, and is the hub of government, finance and commerce for the UK. London is very diverse with over 300 languages spoken in the city. It's a very old city, dating back to Roman times. There are still many historical sites to visit. Many of these sites will be explored in this Sway.

As you read through the descriptions, and explore the images, and videos, take copious notes in your OneNote notebook. You will use this information for your next creative writing assignment.

London has many places that are thought to be haunted, but the Tower of London may be the most haunted. Watch this video to find out the history and why the tower is believed to be one scary place!