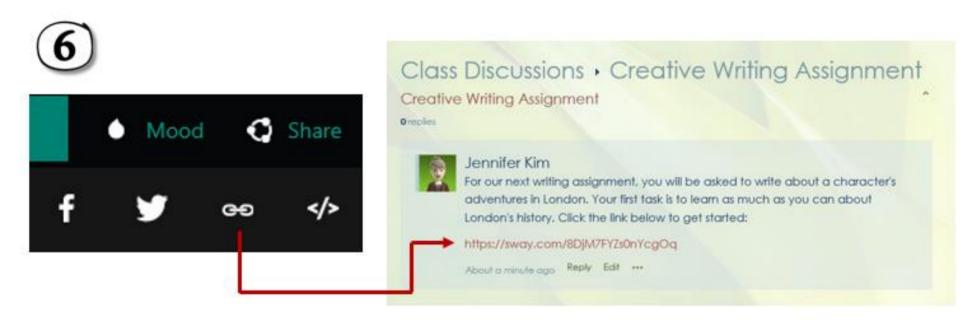

# Share your Sway

Post the URL to your Sway to the TodaysMeet so others can see it!

todaysmeet.com/