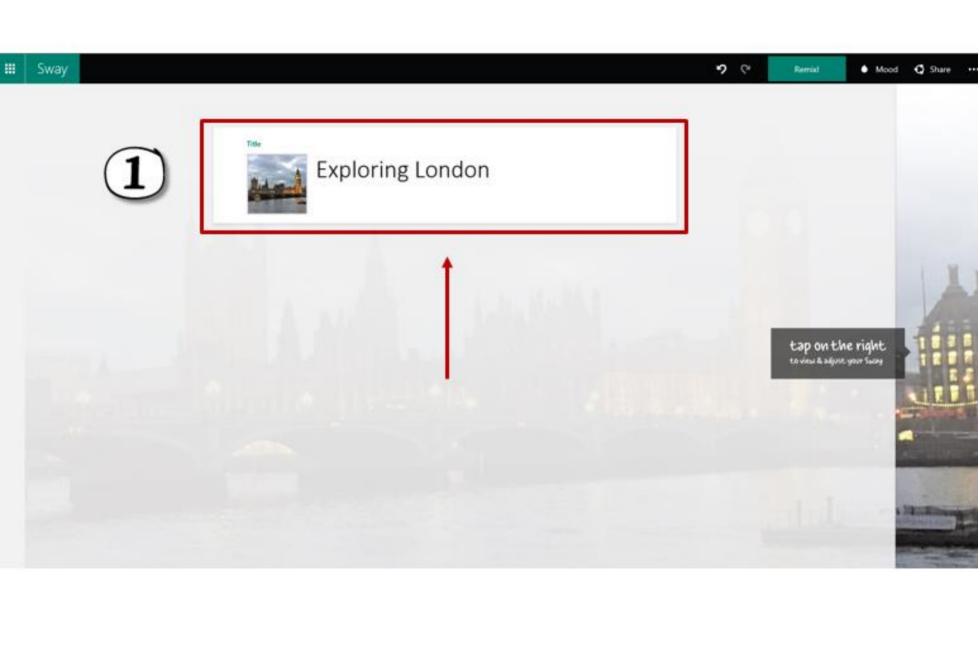

Use Sway to create a polished, interactive, web-based canvas of ideas — and share it with others.



### Reimagine the way ideas come to life













## Sway

Reimagine the way your ideas come to life

Get started!







Style

This is how your Sway gets laid out.







Give your Sway a personality with color, typography, and texture.

Customize











#### **Exploring London**

London is the capital city of the United Kingdom. It is the most populated city in the UK, and considered a leading global city, and is the hub of government, finance and commerce for the UK. London is very diverse with over 300 languages spoken in the city. It's a very old city, dating back to Roman times. There are still many historical sites to visit. Many of these sites will be explored in this Sway.

As you read through the descriptions, and explore the images, and videos, take copious notes in your OneNote notebook. You will use this information for your next creative writing assignment.



London has many places tha